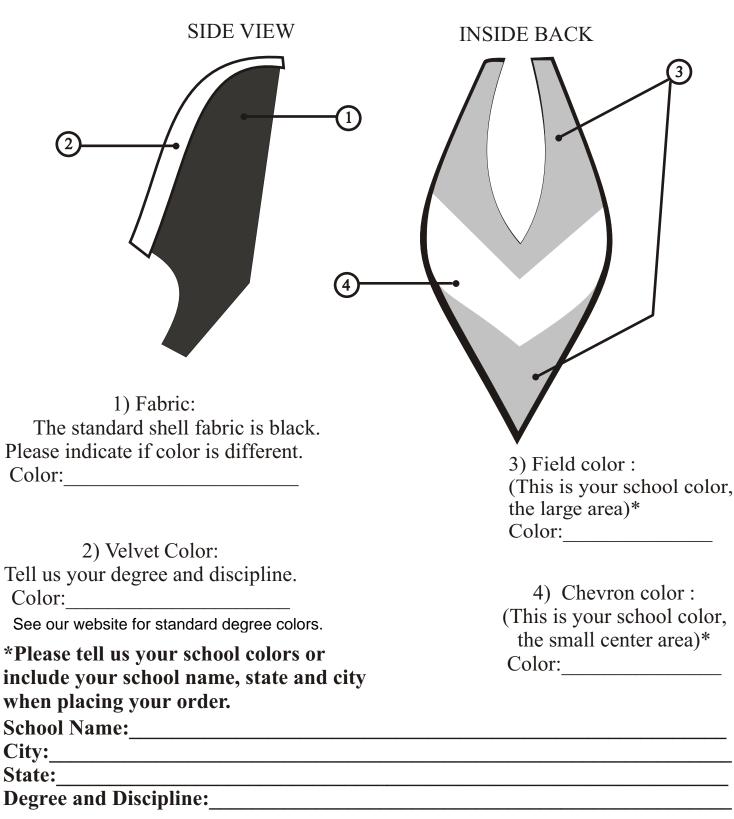

For each item, include size, color and fabric, as appropriate. Robes: indicate all robe colors. Hoods: provide lining (school) colors and indicate which is the field (large part) and chevron (narrow stripe). Tams: indicate number of sides, and if you want the standard rayon or gold bullion tassel (extra fee). Production times: 5-6 weeks (standard), 4 weeks (\$49.95 rush), or 3 weeks (\$74.95 rush). Shipping times/costs (+ any 3-day, 2-day air, or next day fees) are in addition to production times/costs.

## Academic Cap & Gown INSTRUCTIONS ON HOW TO ORDER A HOOD

\*Please note that dye lots may vary

Academic Cap & Gown