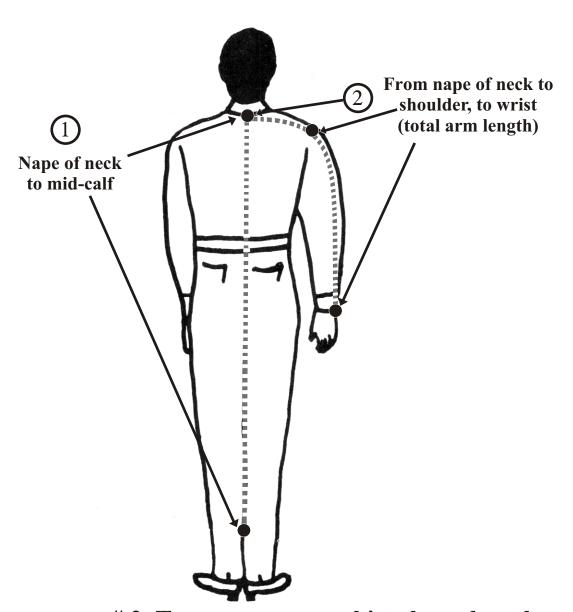

#### #1 To measure your robe length:

Start at the nape of the neck; go down the center of your spine to where you would like the hem to be. Mid-calf is standard.

# 2 To measure your shirt sleeve length:
Begin with your arm at your side. Start measuring at the nape of the neck; then go to the shoulder tip and then down to the wrist.

This will be one long, continuous measurement.